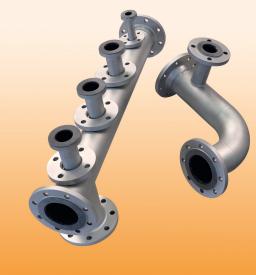

- Fully automated Rotational-Sinter-Lining-Technology for highest demands
- · Seamless lining for almost all designs
- · Excellent bonding to substrate
- Compared with conventional Fluorpolymer-Linings outstanding features in permeation by using filler
- Layer thickness up to ~4 mm (depending on the shape of the part)

## ChemResist PFA ultra+ EVOLUTION

- Exceptional, universal chemical resistance, specially appropriated at high temperature load
- · Locally repairable
- Solvent-resistant
- Easy to clean, excellent non-stick properties
- · Non flammable
- · Cold resistant
- · Suitable for vacuum
- FDA- and EU-compliant