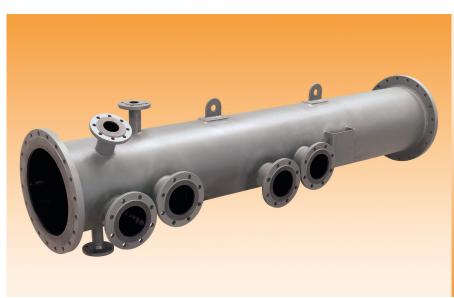

- Fully automated Rotational-Sinter-Lining-Technology for highest demands
- · Seamless lining for almost all designs
- · Excellent bonding to substrate
- Compared with conventional Fluorpolymer-Linings outstanding features in permeation by using filler
- Layer thickness up to ~4 mm (depending on the shape of the part)

## ChemResist PFA ultra+ EVOLUTION

- Exceptional, universal chemical resistance, specially appropriated at high temperature load
- · Locally repairable
- Solvent-resistant
- Easy to clean, excellent non-stick properties
- · Non flammable
- · Cold resistant
- · Suitable for vacuum
- FDA- and EU-compliant